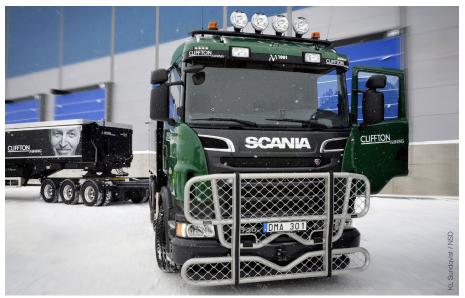

## TRUX FRONT PROTECTION TO THE NEW IRON ORE MINE IN PAJALA

One of the first Scania trucks to be equipped with the specially designed Trux Highway front protection.

## Trux AB will deliver 60 custom designed Highway front protections for the 90 ton Scania trucks that will be used in Northland Resources newly opened iron ore mine in Kaunisvaara, Pajala Sweden.

With the opening of the new iron ore mine in Kaunisvaara, Pajala Sweden, a large number of Scania R730 trucks will transport ore concentrates the approximately 16 kilometres to Svappavaara were they will be transferred onto trains for transportation to Narvik. To avoid costly downtime associated with wildlife accidents and collisions Trux has developed a specially designed frontal protection for the trucks to minimize damage to the cars.

The front protection plays an important role in the supply chain. Experience shows that trucks with Trux front protection will lower damage costs and only require relatively short downtime associated with collisions. A very important aspect when a truck is planned to leave the mine in Kaunisvaara every seven minutes. Then there isn't a wide margin for obstructions.

The Scania dealer Norrlands Bil Tunga Fordon in Luleå delivered the 60 Scania trucks, all fitted with the frontal protection from Trux, to Cliffton Mining, which will manage the loading and transport from the mine.